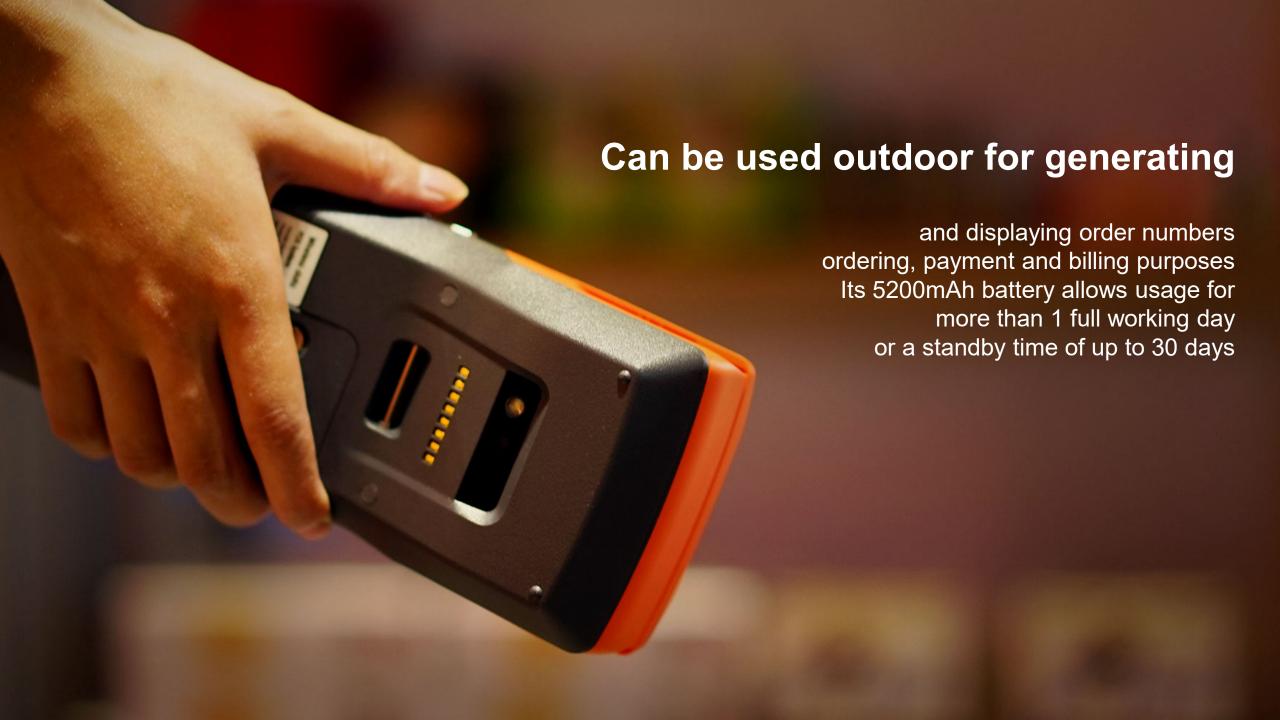

Increased storage

Improved software consistency to avoid lagging at peak periods.

Supports tax module

Allows oversea users to install tax module

**Built in GPS** 

Get up-to-date information on devices' physical location for easier management.