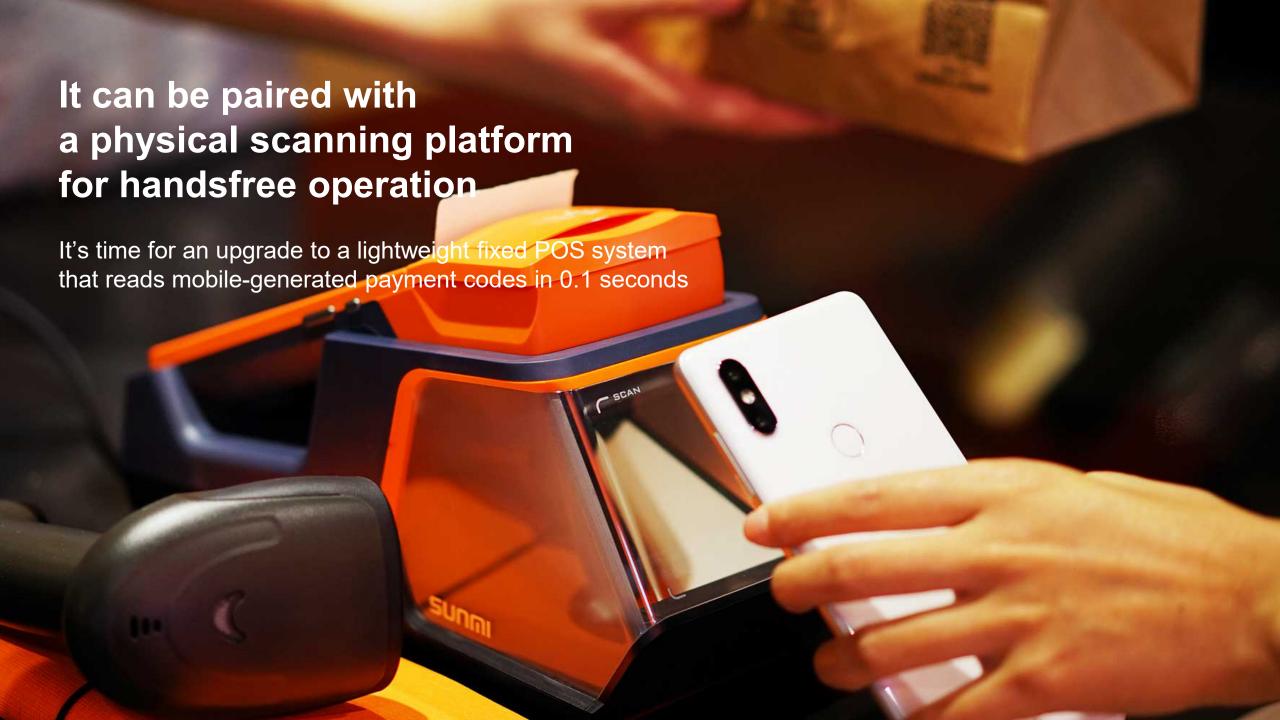

## V1s

Icon reborn with improved response and agility

Clearer display with 1280×720 resolution

Android 6.0 - Smarter, safer.

Proprietary SUNMI algorithm that reads mobile-generated payment

codes in 0.1 seconds.

Latest SUNMI scanning algorithm that reads mobile-generated payment codes in 0.1 seconds, reducing customers' waiting time significantly

\*Recommend to use with SUNMI scanning APK

#### **Hands Free Scanner**