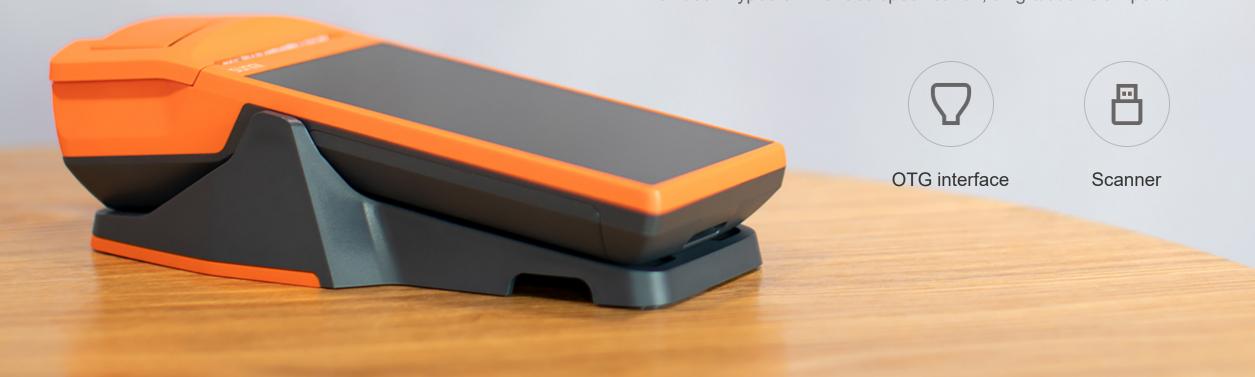

### **Extended base**

Provides charging function for V1s
Expandable I/O interface
Supports OTG

\*Provides 2 types of interface specification, single/dual-USB ports