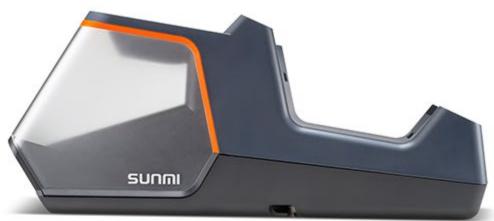

### **Extended base**

Provides charging function for V1s
Expandable I/O interface
Supports OTG

\*Provides 2 types of interface specification, single/dual-USB ports