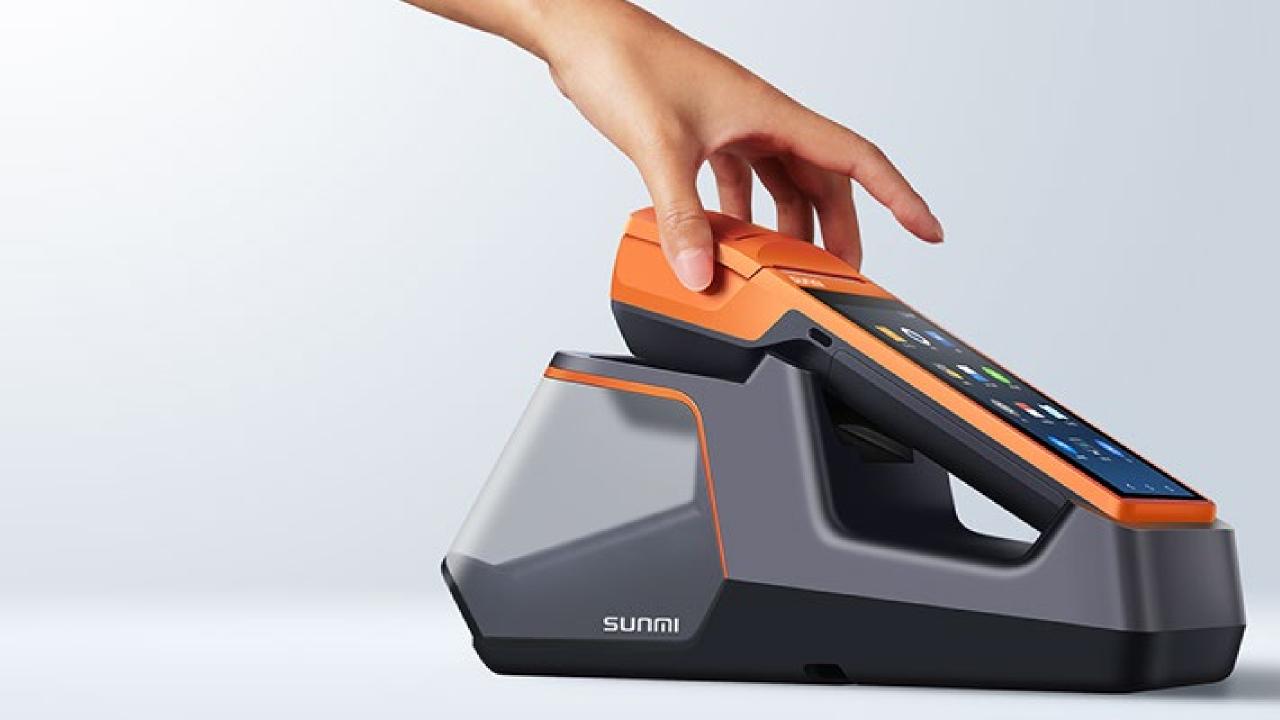

### **Extended base**

Provides charging function for V1s
Expandable I/O interface
Supports OTG

\*Provides 2 types of interface specification, single/dual-USB ports