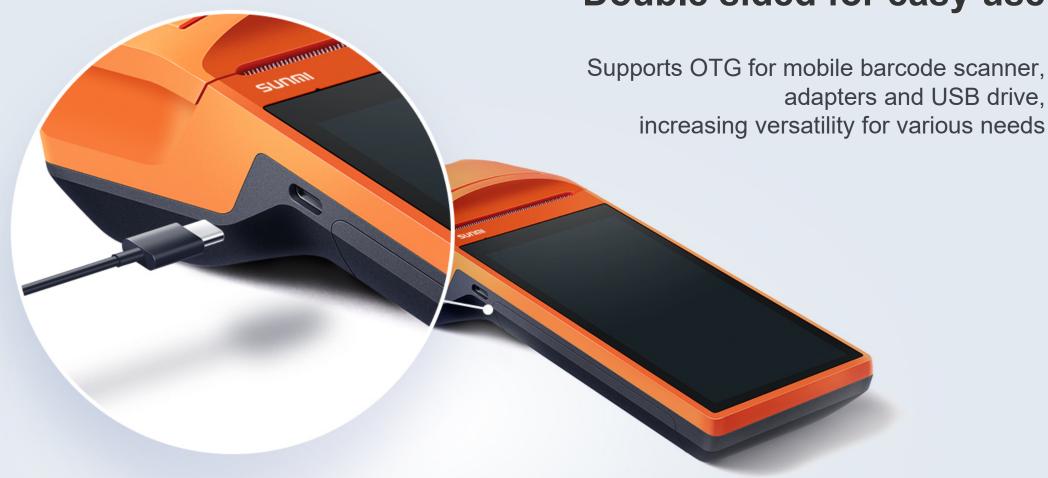

### **Extended base**

Provides charging function for V1s
Expandable I/O interface
Supports OTG

\*Provides 2 types of interface specification, single/dual-USB ports