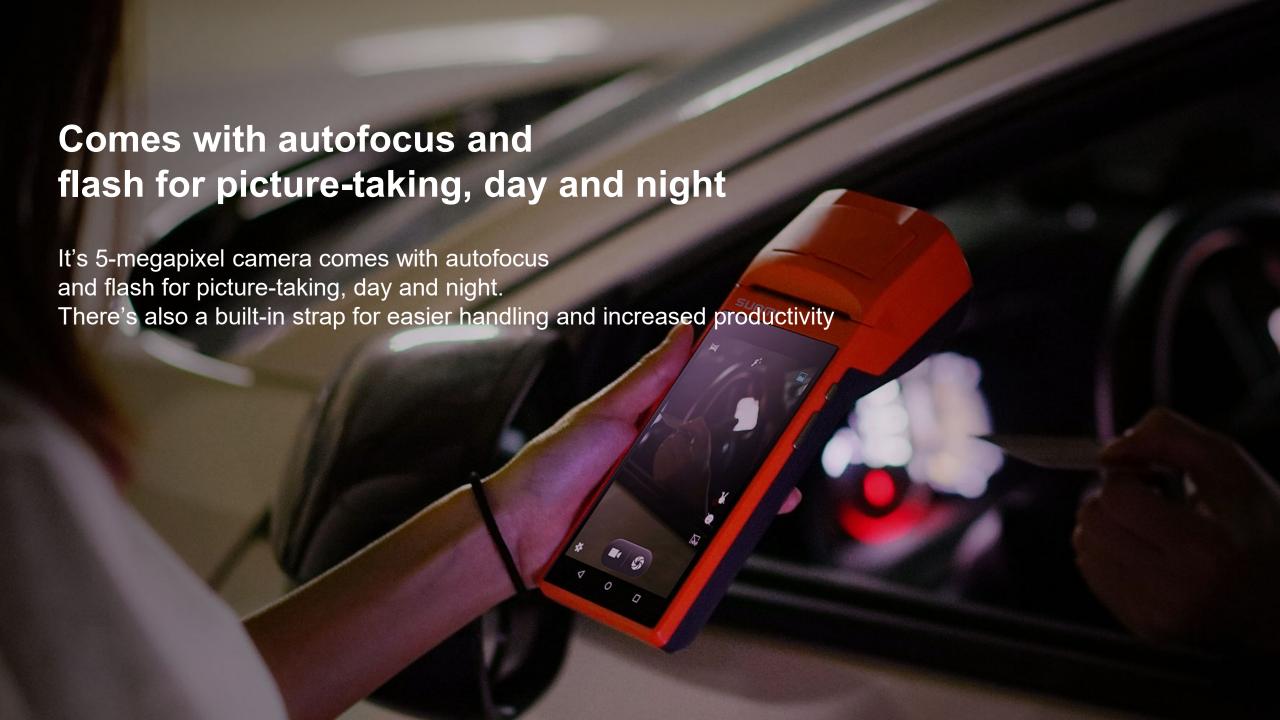

Support Eastern European Standard

GPS 1

GPS, AGPS

Camera 1

5 MP Flash AF

Interface 1

Typer-c USB, OTG

Optional accessory \*