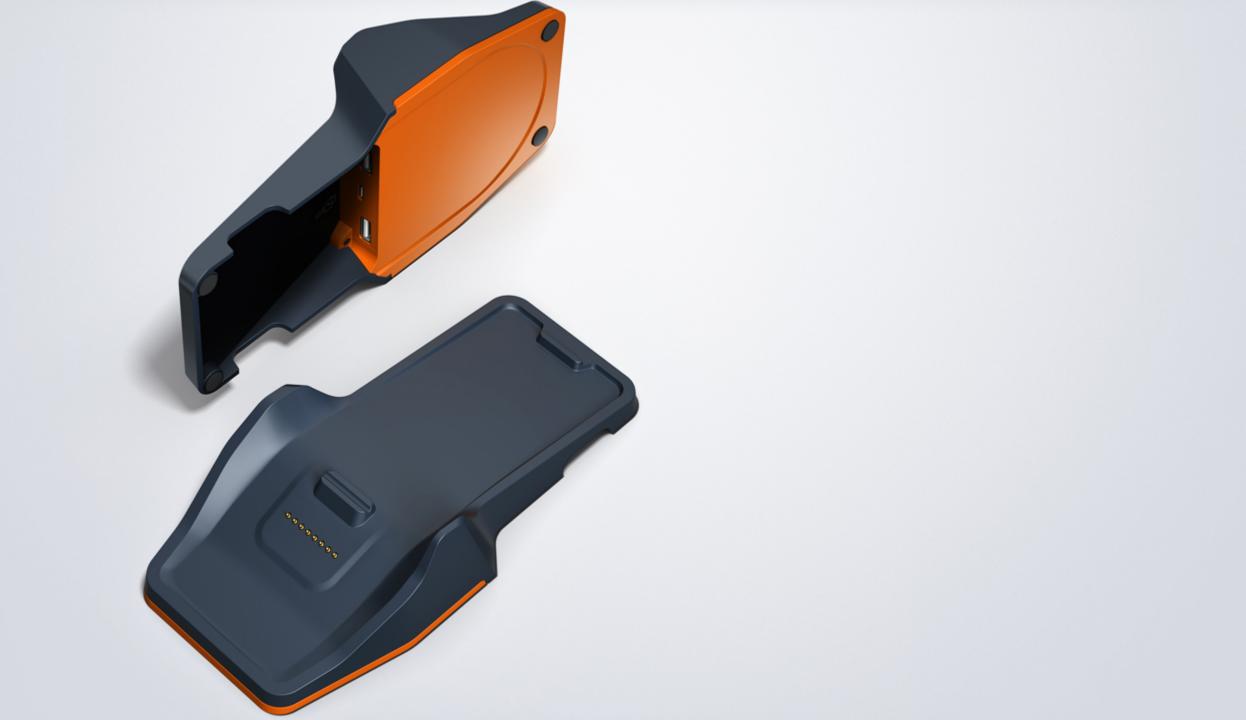

### **Extended base**

Provides charging function for V1s
Expandable I/O interface
Supports OTG

\*Provides 2 types of interface specification, single/dual-USB ports