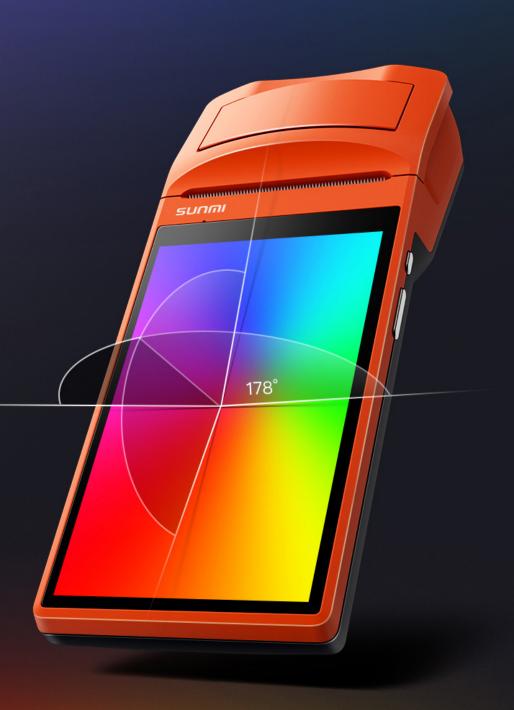

# 5.5"IPS screen with 178° viewing angle

1280×720 resolution.
Users can be assured of a crystal-clear view

Increased build quality comfortable one-handed operation

Ergonomically designed curved shell to facilitate single handed operation Iconic SUNMI orange colour sheds the drab industrial feel a trendy look.